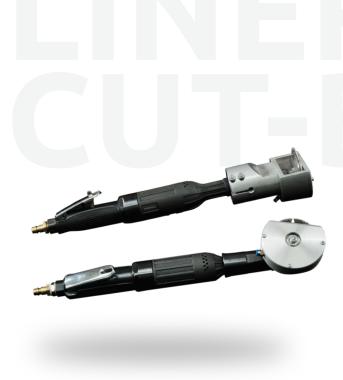

## obduramus® LINER-CUT-BACK- SET

Cut-back-set for Inliner – Clean affair with strong performance

- O Cut-Back-Set
- ⊖ For Inliner-Thickness up to 15 mm
- ★ Application:

Powerful long-neck and angle grinder including water nebulizer for precise and low-dust cutting back of the inliner.

# Clean solution with strong performance

The Obduramus LINER-CUT-BACK-SET contains one powerful long-neck and one powerful angle grinder including numerous accessories. Safely stored in the functional case, everything is ready to hand. The included water nebulizer reliably binds accumulating dust. Spacer discs allow millimeter-precise cutting back without damaging the pipe.